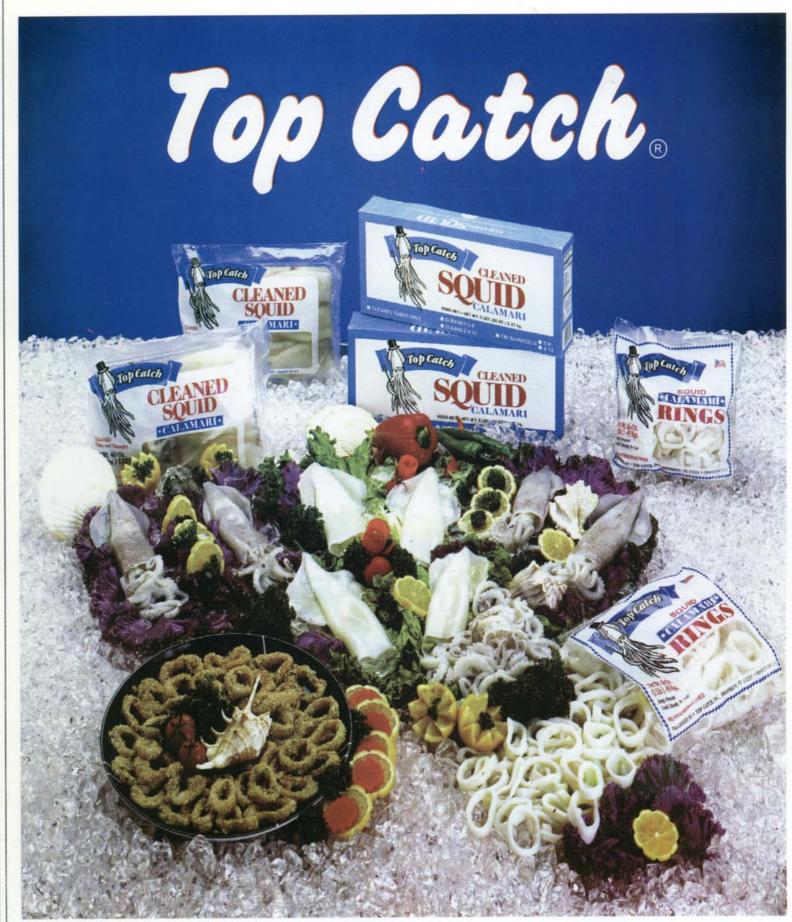

# CALAMARI • SQUID

## Seafood Processing

60-64 Commerce Street · Brooklyn, N.Y. 11231

Tel: (718) 624-9300 (718) 624-9306 Fax: (718) 624-9307

#### CLEANED FROZEN CALAMARI

| PRODUCT DESCRIPTION |                              | PACKED  | NET WT. | PRICE/LB. |
|---------------------|------------------------------|---------|---------|-----------|
| 3-5"                | TUBES & TENTACLES            | 20/21/2 | 50 lbs. |           |
| 3-5"                | TUBES ONLY                   | 20/21/2 | 50 lbs. |           |
| 3-5"                | TUBES & TENTACLES            | - 35/1  | 35 lbs. |           |
| 3-5"                | TUBES ONLY                   | 35/1    | 35 lbs. |           |
| 3-5"                | TUBES & TENTACLES            | 10/1    | 10 lbs. |           |
| 3-5"                | TUBES ONLY                   | 10/1    | 10 lbs. |           |
| 3-5"                | <b>RINGS &amp; TENTACLES</b> | 20/2½   | 50 lbs. |           |
| 3-5"                | RINGS ONLY                   | 20/2½   | 50 lbs. |           |
| 5-8"                | TUBES & TENTACLES            | 20/21/2 | 50 lbs. |           |
| 5-8"                | TUBES ONLY                   | 20/21/2 | 50 lbs. |           |
| 5-8"                | TUBES & TENTACLES            | 35/1    | 35 lbs. |           |
| 5-8"                | TUBES ONLY                   | 35/1    | 35 lbs. |           |
| 5-8"                | <b>TUBES &amp; TENTACLES</b> | 10/1    | 10 lbs. |           |
| 5-8"                | TUBES ONLY                   | 10/1    | 10 lbs. |           |
| 5-8"                | <b>RINGS &amp; TENTACLES</b> | 20/21/2 | 50 lbs. |           |
| 5-8"                | RINGS ONLY                   | 20/21/2 | 50 lbs. |           |
| 8-12"               | TUBES & TENTACLES            | 10/5    | 50 lbs. |           |
| 8-12"               | TUBES ONLY                   | 10/5    | 50 lbs. |           |

#### WHOLE FROZEN CALAMARI

| PRODUCT DESCRIPTION |                    | PACKED   | NET WT. | PRICE/LB. |
|---------------------|--------------------|----------|---------|-----------|
| #1                  | 2-4" (5-10 CM)     | 2x11 lbs | 22 lbs. |           |
| *#2                 | 4-6" (10-15 CM)    | 2x11 lbs | 22 lbs. |           |
| #3                  | 6-8" (15-20 CM)    | 2x11 lbs | 22 lbs. | -         |
| #4                  | 8-10" (20-25 CM)   | 2x11 lbs | 22 lbs. |           |
| #5                  | 10" & UP (25 CM +) | 2x11 lbs | 22 lbs. |           |